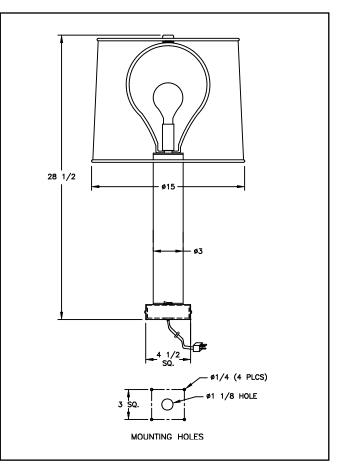

# DIMENSIONS

•

### MOUNTING

The luminaire is designed for table or desk mounting and is supplied with a 1/4" threaded pipe and lock nuts to allow the luminaire to be permanently mounted.